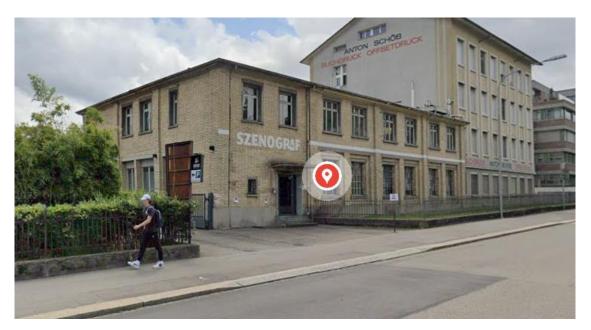

#### Directions

Szenograf = Building of Pitch-Session # 2

Szenograf - Google Maps